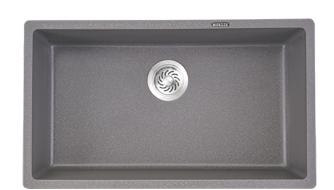

# 31" Inch Top Mount Single Bowl Granite Kitchen Sink

#### **Available Colours**

Black

Grey

Beige

**Note:-** 35mm diameter faucet holes are pre-scored. The installer can knock out the same.

**Note:-** Although Morzze granite composite sinks are highly heat resistant, placing may cause surface discolouration. Consider using a trivet or rolling mat for extremely hot items to avoid potential heat damage.