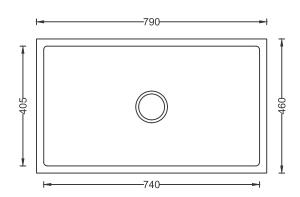

#### **Sink Dimension**

Overall Dimensions: 790x460mm / 31"x18"

Bowl Dimensions: 740x405mm / 29"x16"

• Sink Depth: 250mm / 10"

• Cut Out Size: 760x430mm